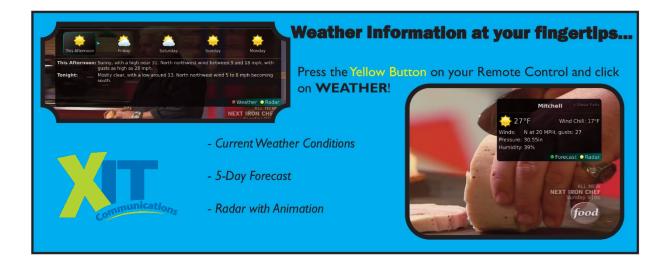

## Weather App

#### Remote

TV and the CBL will turn their respective devices on or off.

The Yellow Button (A) will bring up the What's Hot App and Weather App options.

The Red Button (C) will bring up the Weather App directly.