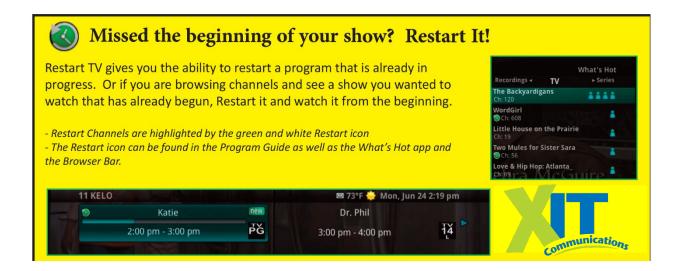

#### Restart TV

**Restart TV** can be used in your guide or if you are watching a program that has Restart TV enabled.

In your guide, if a program has Restart enabled, click the **Green Button** on your remote to start the show from the beginning.

You can use the **Rewind or Fast-Forward Button** to skip commercials. The **Pause Button** will let you take a quick break. The **Stop Button** will prompt you with a message to go to **Live TV**, or a **channel up or down** will take you back to **Live TV**.