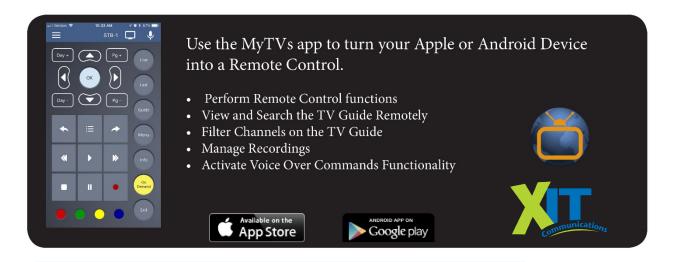

## MyTvs App

After downloading the app, open your **Menu**, select **Setting**, select **Apps**, and then **Device Code**. This code will be one needed to pair your device with all our **Set Top Boxes (STBS)**.

You will be able to pair "five" devices to your STBS.