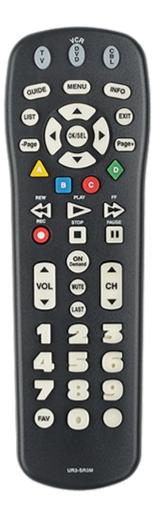

#### Remote

TV and the CBL will turn their respective devices on or off.

The Yellow Button (A) will bring up the What's Hot App and Weather App options.

The Red Button (C) will bring up the Weather App directly.

While in the guide, the **Green Button (D)** will start a program from the beginning if **Restart** is available.

The Rew, Play, FF, Stop and Pause will function with Restart TV and Cloud DVR (CDVR).

The **List Button** will quickly bring up your **CDVR Menu**.