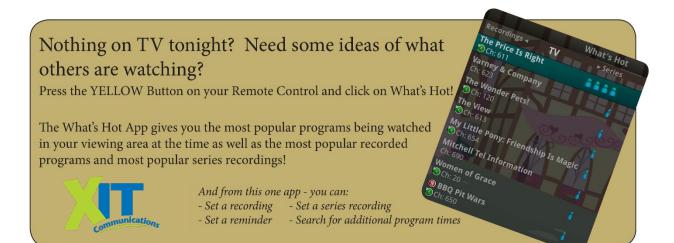

## Whats Hot App

#### Remote

TV and the CBL will turn their respective devices on or off.

The Yellow Button (A) will bring up the What's Hot App and Weather App options.

The Red Button (C) will bring up the Weather App directly.